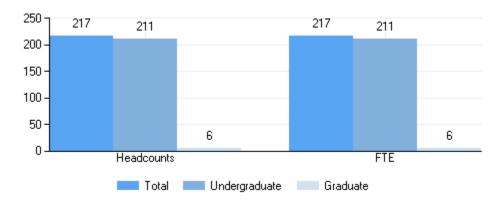

and required fees |
|------------------|---------------------------|
| Undergraduate    | \$13,545                  |
| Graduate         | \$11.395                  |

### Student Financial Aid

#### Student Financial Aid, 2020-21

|                              | Percent receiving aid | Average amount of aid received |
|------------------------------|-----------------------|--------------------------------|
| All undergraduate students   |                       |                                |
| Any grant or scholarship aid | 0%                    |                                |
| Pell grants                  | 0%                    |                                |

Federal student loans 0%

# Enrollment

# Unduplicated 12-month headcount and total FTE, by student level: 2020-21



### Enrollment by gender, student level, and full- and part-time status: Fall 2021

|                            | Total | Men | Women |
|----------------------------|-------|-----|-------|
| All students               | 154   | 95  | 59    |
| Undergraduate              | 151   | 93  | 58    |
| Degree/certificate seeking | 151   | 93  | 58    |
| First-time                 | 25    | 22  | 3     |
| Transfer-ins               | 78    | 28  | 50    |
| Continuing                 | 48    | 43  | 5     |
| Graduate                   | 3     | 2   | 1     |
| Full-time students         | 154   | 95  | 59    |
| Undergraduate              | 151   | 93  | 58    |
| Degree/certificate seeking | 151   | 93  | 58    |
| First-time                 | 25    | 22  | 3     |
| Transfer-ins