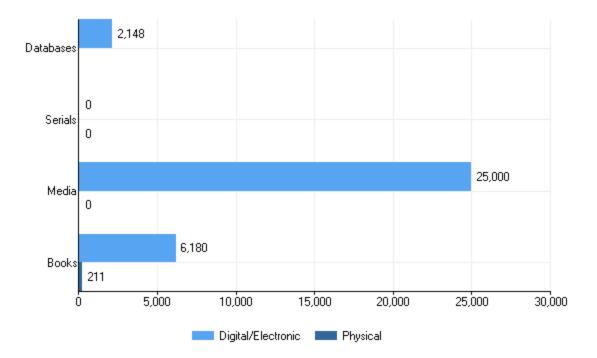

|
| Tenured                   | 0     | 0                   | 0        | 0              |
| On tenure track           | 0     | 0                   | 0        | 0              |
| Not on tenure track       | 0     | 0                   | 0        | 0              |
| Multi-year contract       | 0     | 0                   | 0        | 0              |
| Indefinite contract       | 0     | 0                   | 0        | 0              |
| Annual contract           | 0     | 0                   | 0        | 0              |
| Less-than annual contract | 0     | 0                   | 0        | 0              |
| Without faculty status    | 0     | 0                   | 0        | 0              |

# **Academic Libraries**

Library collection by material type: Fiscal year 2021