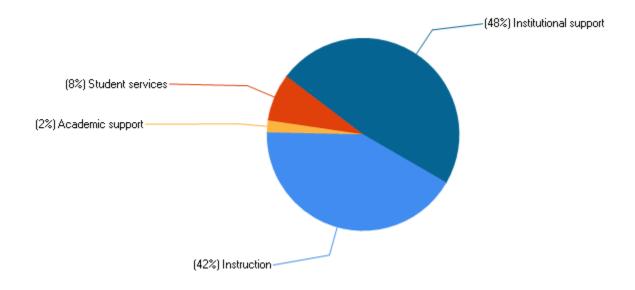

# Percent distribution of core expenses, by function: Fiscal year 2021

# Core expenses per FTE enrollment, by function: Fiscal year 2021

| Instruction           | \$1,609 |
|-----------------------|---------|
| Research              | \$0     |
| Public service        | \$0     |
| Academic support      | \$94    |
| Student services      | \$300   |
| Institutional support | \$1,839 |
| Other core expenses   | \$5     |