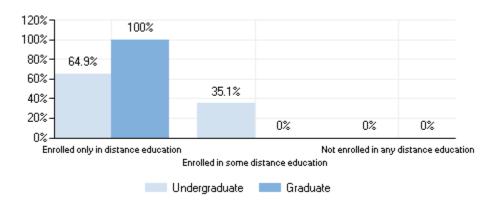

ate seeking | 151   | 93  | 58    |
| First-time                 | 25    | 22  | 3     |
| Transfer-ins               | 78    | 28  | 50    |
| Continuing                 | 48    | 43  | 5     |
| Graduate                   | 3     | 2   | 1     |
| Full-time students         | 154   | 95  | 59    |
| Undergraduate              | 151   | 93  | 58    |
| Degree/certificate seeking | 151   | 93  | 58    |
| First-time                 | 25    | 22  | 3     |
| Transfer-ins               | 78    | 28  | 50    |
| Continuing                 | 48    | 43  | 5     |
| Graduate                   | 3     | 2   | 1     |

Percent of all students enrolled, by race/ethnicity: Fall 2021



#### Percent of all students enrolled, by age: Fall 2021



#### **Enrollment by distance education: Fall 2021**



### Completions

# Number of degrees and certificates awarded, by level and race/ethnicity and gender: July 1, 2020 - June 30, 2021

| Total Race/ethnicity and | Certificates        | Certificates        | Associate's | Bachelor's  | Master's | Doctor's                 | Doctor's              | Doctor's |
|--------------------------|---------------------|---------------------|-------------|-------------|----------|--------------------------|-----------------------|----------|
| Gender                   | Below<br>Bachelor's | Above<br>Bachelor's | Associate s | Dacifelor 3 | Musici 3 | research/<br>scholarship | professional practice | other    |
| Grand total              | 48                  | 0                   | 0           | 23          | 1        | 0                        | 0