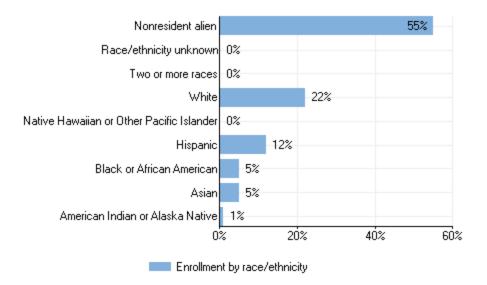

tudents               | 154   | 95  | 59    |
| Undergraduate              | 151   | 93  | 58    |
| Degree/certificate seeking | 151   | 93  | 58    |
| First-time                 | 25    | 22  | 3     |
| Transfer-ins               | 78    | 28  | 50    |
| Continuing                 | 48    | 43  | 5     |
| Graduate                   | 3     | 2   | 1     |
| Full-time students         | 154   | 95  | 59    |
| Undergraduate              | 151   | 93  | 58    |
| Degree/certificate seeking | 151   | 93  | 58    |
| First-time                 | 25    | 22  | 3     |
| Transfer-ins               | 78    | 28  | 50    |
| Continuing                 | 48    | 43  | 5     |
| Graduate                   | 3     | 2   | 1     |

Percent of all students enrolled, by race/ethnicity: Fall 2021



#### Percent of all students enrolled, by age: Fall 2021



#### **Enrollment by distance education: Fall 2021**



### Completions

# Number of degrees and certificates awarded, by level and race/ethnicity and gender: July 1, 2020 - June 30, 2021

| Total Race/ethnicity and | Certificates        | Certificates        | Associate's | Bachelor's  | Master's | Doctor's                 | Doctor's              | Doctor's |
|--------------------------|---------------------|---------------------|-------------|-------------|----------|--------------------------|-----------------------|----------|
| Gender                   | Below<br>Bachelor's | Above<br>Bachelor's | Associate s | Dacifelor 3 | Musici 3 | research/<br>scholarship | professional practice | other    |
| Grand total