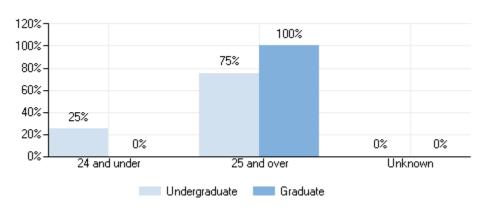

e              | 151   | 93  | 58    |
| Degree/certificate seeking | 151   | 93  | 58    |
| First-time                 | 25    | 22  | 3     |
| Transfer-ins               | 78    | 28  | 50    |
| Continuing                 | 48    | 43  | 5     |
| Graduate                   | 3     | 2   | 1     |
| Full-time students         | 154   | 95  | 59    |
| Undergraduate              | 151   | 93  | 58    |
| Degree/certificate seeking | 151   | 93  | 58    |
| First-time                 | 25    | 22  | 3     |
| Transfer-ins               | 78    | 28  | 50    |
| Continuing                 | 48    | 43  | 5     |
| Graduate                   | 3     | 2   | 1     |

Percent of all students enrolled, by race/ethnicity: Fall 2021



#### Percent of all students enrolled, by age: Fall 2021



#### **Enrollment by distance education: Fall 2021**



### Completions

# Number of degrees and certificates awarded, by level and race/ethnicity and gender: July 1, 2020 - June 30, 2021

| Total Race/ethnicity and | Certificates        | Certificates        | Associate's | Bachelor's  | Master's | Doctor's                 | Doctor's              | Doctor's |
|--------------------------|---------------------|---------------------|-------------|-------------|----------|--------------------------|-----------------------|----------|
| Gender                   | Below<br>Bachelor's | Above<br>Bachelor's | Associate s | Dacifelor 3 | Musici 3 | research/<br>scholarship | professional practice | other    |
| Grand total              | 48                  | 0                   | 0           |